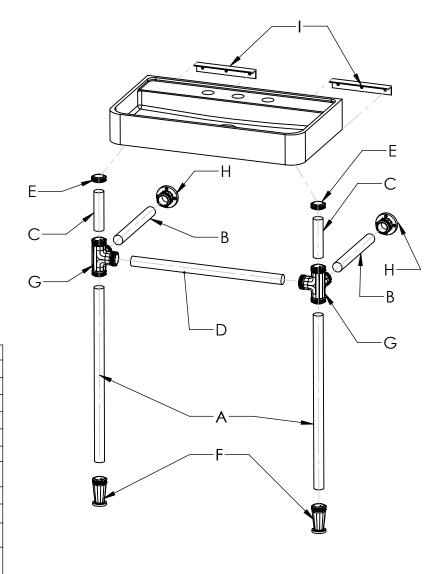

| part                    | item code                                                                                                                    | description               | qty | Х |
|-------------------------|------------------------------------------------------------------------------------------------------------------------------|---------------------------|-----|---|
| (A)                     | PFS-TB-23                                                                                                                    | 23" TUBE                  | X2  |   |
| (B)                     | PFS-TB-11                                                                                                                    | 11" TUBE                  | X2  |   |
| (C)                     | PFS-TB-5                                                                                                                     | 5" TUBE                   | X2  |   |
| (D)                     | PFS-TB-23                                                                                                                    | 23" TUBE (CUT TO 20 1/8") | X1  |   |
| (E)                     | PFT-FCT-CLLR                                                                                                                 | COLLAR/ SET               | X1  |   |
| (F)                     | PFT-FCT-FOOT                                                                                                                 | FOOT/SET                  | X1  |   |
| (G)                     | PFT-FCT-CNR                                                                                                                  | CORNER 4-WAY FITTING      | X2  |   |
| (H)                     | PFT-FCT-WALL                                                                                                                 | ESCUTCHEON                | X2  |   |
|                         | 2" #8 screws - BR, MB or PN w/wall anchors [for part (G) above]                                                              |                           | x10 |   |
| (I)                     | 1"x1"x8" aluminum wall bracket with screws and anchors for attaching sink to wall - supplied when sink is ordered with stand |                           | x2  |   |
| 11 1/4) 1/4 1 (4) 1 (6) |                                                                                                                              |                           |     |   |

allen wrench (1), white gloves (1pr), extra set screws (6)