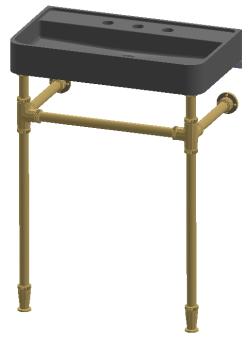

## Elemental Facet legs with crossbar for Lumbre Sink PFT-ST-CNR-2615

DO NOT SCALE DRAWING

PFT-ST-CNR-2615 - Facet Crossbar with Lumbre

©2021 Stone Forest, Inc.

CLASSIC FACET

stand finish\_\_\_\_\_