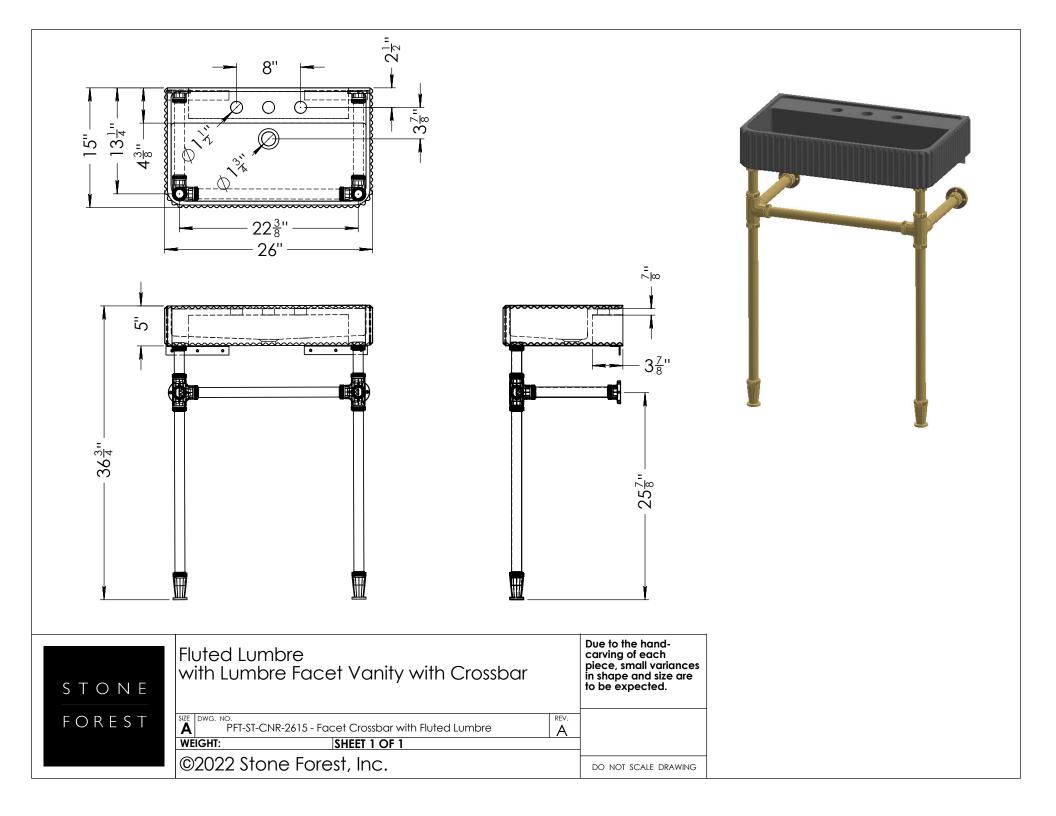

## Elemental Facet legs with crossbar for Lumbre Sink PFT-ST-CNR-2615

DO NOT SCALE DRAWING

PFT-ST-CNR-2615 - Facet Crossbar with Lumbre

©2021 Stone Forest, Inc.

CLASSIC FACET

stand finish\_\_\_\_\_