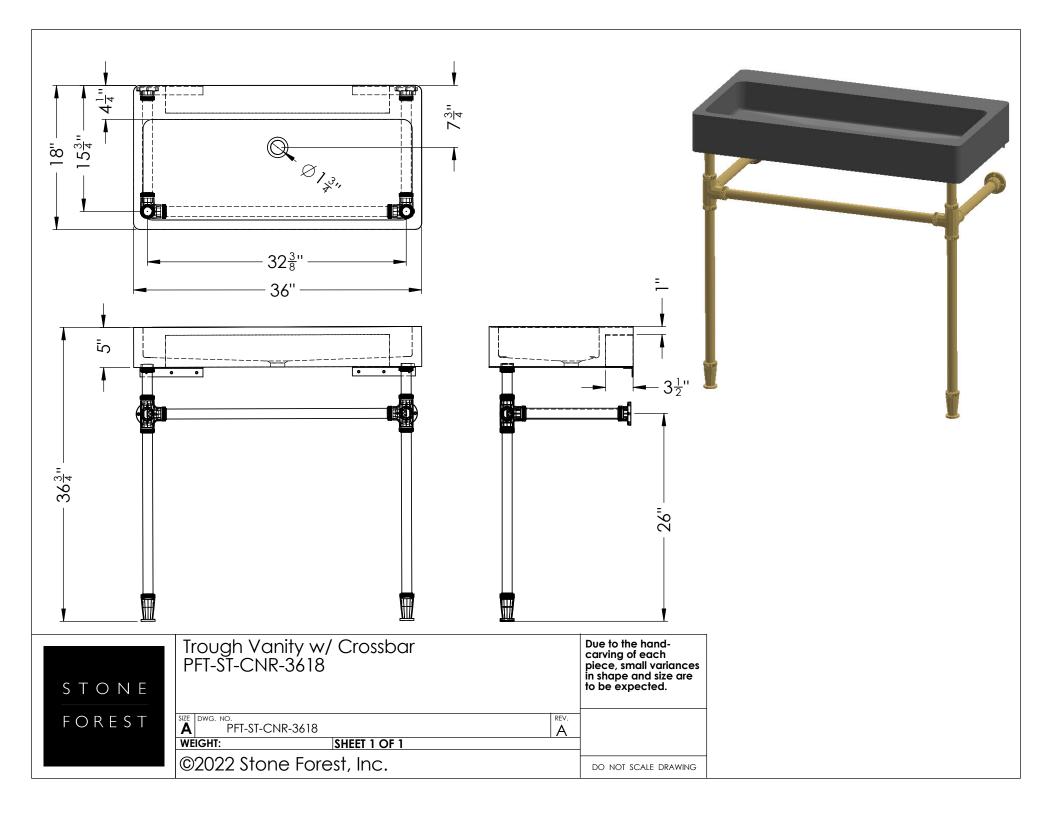

| part                                                                                           | item code                                                                                                                    | description         | qty | X |
|------------------------------------------------------------------------------------------------|------------------------------------------------------------------------------------------------------------------------------|---------------------|-----|---|
| (A)                                                                                            | PFS-TB-23                                                                                                                    | 23" TUBE            | X2  |   |
| (B)