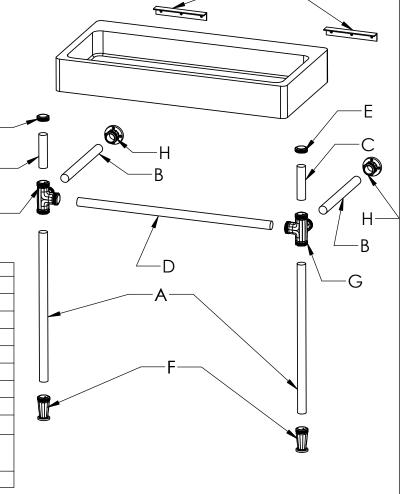

| part                                                                                           | item code                                                                                                                    | description         | qty | X |
|------------------------------------------------------------------------------------------------|------------------------------------------------------------------------------------------------------------------------------|---------------------|-----|---|
| (A)                                                                                            | PFS-TB-23                                                                                                                    | 23" TUBE            | X2  |   |
| (B)                                                                                            | PFS-TB-14                                                                                                                    | 14" TUBE            | X2  |   |
| (C)                                                                                            | PFS-TB-5                                                                                                                     | 5" TUBE             | X2  |   |
| (D)                                                                                            | PFS-TB-30                                                                                                                    | 30" TUBE (crossbar) | x1  |   |
| (E)                                                                                            | PFT-FCT-CLLR                                                                                                                 | COLLAR/SET          | Х3  |   |
| (F)                                                                                            | PFT-FCT-FOOT                                                                                                                 | FOOT/SET            | X1  |   |
| (G)                                                                                            | PFS-FCT-CNR                                                                                                                  | TEE                 | X2  |   |
| (H)                                                                                            | PFT-FCT-WALL                                                                                                                 | ESCUTCHEON          | X2  |   |
|                                                                                                | 2" #8 screws - BR,MB or PN w/wall anchors [for part (H) above]                                                               |                     | X10 |   |
| (1)                                                                                            | 1"x1"x8" aluminum wall bracket with screws and anchors for attaching sink to wall - supplied when sink is ordered with stand |                     |     |   |
| allen wrench (1) white gloves (1nr) 2"y2"y4" spacers for installation (2) extra set screws (6) |                                                                                                                              |                     |     |   |

allen wrench (1), white gloves (1pr), 2"x2"x4" spacers for installation (2), extra set screws (6)

| Trough Vanity wi<br>PFT-ST-CNR-3618 | Due to the hand-<br>carving of each<br>piece, small variances<br>in shape and size are<br>to be expected. |  |
|-------------------------------------|-----------------------------------------------------------------------------------------------------------|--|
| DWG. NO. PFT-ST-CNR-3618            |                                                                                                           |  |
| WEIGHT:                             | SHEET 1 OF 1                                                                                              |  |
| ©2022 Stone Fore                    | DO NOT SCALE DRAWING                                                                                      |  |