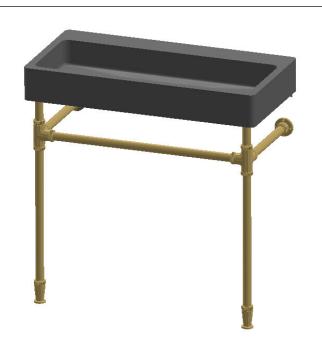

| part                                                                                           | item code                                                                                                                    | description         | qty | X |
|------------------------------------------------------------------------------------------------|------------------------------------------------------------------------------------------------------------------------------|---------------------|-----|---|
| (A)                                                                                            | PFS-TB-23                                                                                                                    | 23" TUBE            | X2  |   |
| (B)