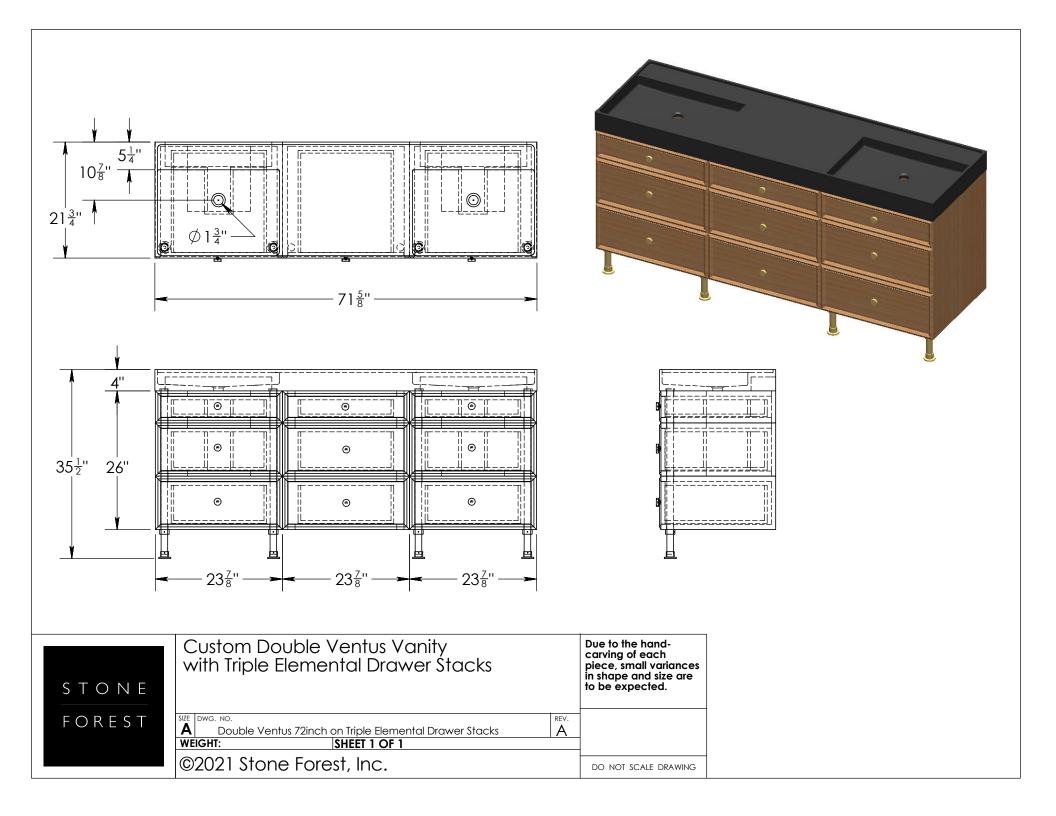

| part | item code                                                                                         | description             | qty | X |
|------|---------------------------------------------------------------------------------------------------|-------------------------|-----|---|
| (A)  | PFS-TB-31                                                                                         | 31.5" TUBE              | X4  |   |
| (B)  | PFS-CLLR                                                                                          | COLLAR/SET              | X2  |   |
| (C)  | PFS-FOOT                                                                                          | FOOT/SET                | X2  |   |
| (D)  | PFS-KNOB