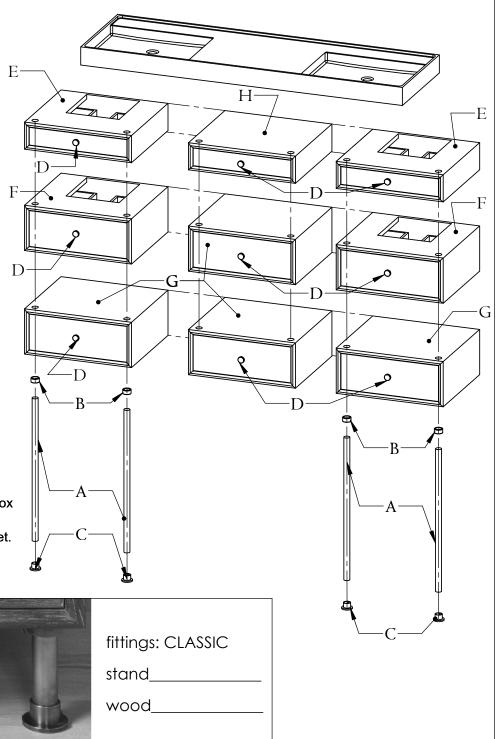

| part | item code                                                                                         | description             | qty | X |
|------|---------------------------------------------------------------------------------------------------|-------------------------|-----|---|
| (A)  | PFS-TB-31                                                                                         | 31.5" TUBE              | X4  |   |
| (B)  | PFS-CLLR                                                                                          | COLLAR/SET              | X2  |   |
| (C)  | PFS-FOOT                                                                                          | FOOT/SET                | X2  |   |
| (D)  | PFS-KNOB                                                                                          | KNOB w/ screw           | X9  |   |
| (E)  | PFS-UDRWR-246                                                                                     | 24"W SPLIT DRAWER X6"H  | X2  |   |
| (F)  | PFS-UDRWR-2410                                                                                    | 24"W SPLIT DRAWER X10"H | X2  |   |
| (G)  | PFS-DRWR-2410                                                                                     | 24"W DRAWER X10"H       | X4  |   |
| (H)  | PFS-DRWR-246                                                                                      | 24"W DRAWER X6"H        | X1  |   |
|      | 2" #8 screws-black w/ wall anchors -<br>to attach drawer boxs to wall [parts (E), (F), (G) & (H)] |                         | X27 |   |

allen wrench (1), white gloves (1pr), 2"x2"x6" spacers for installation (6), extra set screws (6)

Installation Notes: Drawers come assembled. Remove drawers. Block up drawerbox assembly with top at 32" from finished floor. Attach entire assembly to the wall with provided screws. Next slide legs through the drawers and attach the collars and feet. Legs should protrude approximately 3/8" above top of drawers to accept the sink. Place sink on top. Use a stone safe caulk to seal unit against the wall. Replace drawers in the drawer boxes.