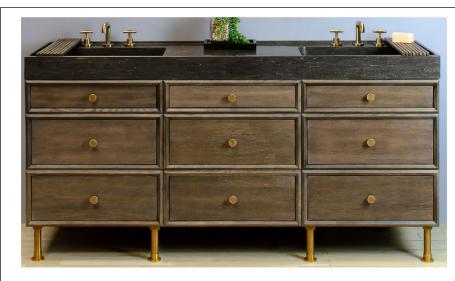

| part | item code                                                                                         | description             | qty | X |
|------|---------------------------------------------------------------------------------------------------|-------------------------|-----|---|
| (A)  | PFS-TB-31                                                                                         | 31.5" TUBE              | X4  |   |
| (B)  | PFS-CLLR                                                                                          | COLLAR/SET              | X2  |   |
| (C)  | PFS-FOOT                                                                                          | FOOT/SET                | X2  |   |
| (D)  | PFS-KNOB