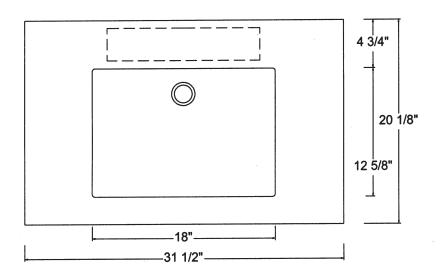

## TOP VIEW

Available in:

Carrara marble (CA) Honed basalt (HB)

Fits SS-05-31.5 stainless stand. Sold seperately Approx thickness at drain is .75".

Required drain use 9054D Grid Drain. Drains are 1.25" NPT. This can be supplied by Stone Forest at your request in select finishes

Please specify quantity and location of any faucet holes when ordering. See price book for drilling charges.

Do not use pop-up drain.

Approx 160 lbs