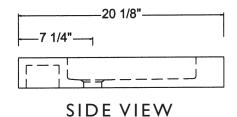

## TOP VIEW

Sink can be shifted front to back to make up for a wall out of plumb

FRONT VIEW

SIDE VIEW