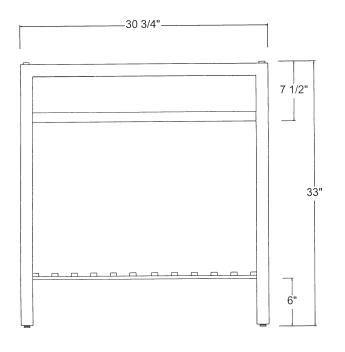

## SS-05-31.5 STAINLESS STAND

Brushed stainless steel

Free standing, includes leveling feet

Fits IVG-31.5 slab vanity

Approx 20 lbs

## TOP VIEW

Sink can be shifted front to back to make up for a wall out of plumb

FRONT VIEW

SIDE VIEW