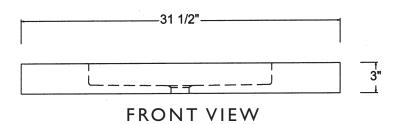

## TOP VIEW

Sink can be shifted front to back to make up for a wall out of plumb

FRONT VIEW

SIDE VIEW