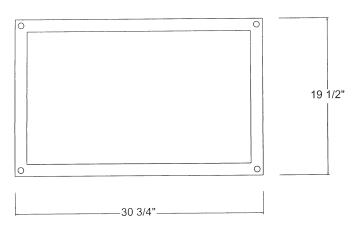

## TOP VIEW

Available in:

Carrara marble (CA) Honed basalt (HB)

Fits SS-05-31.5 stainless stand. Sold seperately Approx thickness at drain is .75".

Required drain use 9054D Grid Drain. Drains are 1.25" NPT. This can be supplied by Stone Forest at your request in select finishes

Please specify quantity and location of any faucet holes when ordering. See price book for drilling charges.

Do not use pop-up drain.

Approx 160 lbs