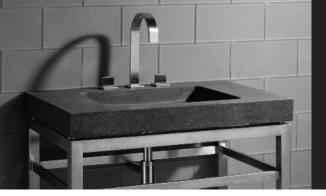

## IVG-31.5 SLAB VANITY

© 2007 STONE FOREST, INC.

## TOP VIEW

Available in:

Carrara marble (CA) Honed basalt (HB)

Fits SS-05-31.5 stainless stand. Sold seperately Approx thickness at drain is .75".

Required drain use 9054D Grid Drain. Drains are 1.25" NPT. This can be supplied by Stone Forest at your request in select finishes

Please specify quantity and location of any faucet holes when ordering. See price book for drilling charges.

Do not use pop-up drain.

Approx 160 lbs