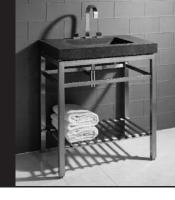

## IVG-31.5 SLAB VANITY

© 2007 STONE FOREST, INC.

## TOP VIEW

Available in:

Carrara marble (CA) Honed basalt (HB)

Fits SS-05-31.5 stainless stand. Sold seperately Approx thickness at drain is .75".

Required drain use 9054D Grid Drain. Drains are 1.25" NPT. This can be supplied by Stone Forest at your request in select finishes

Please specify quantity and location of any faucet holes when ordering. See price book for drilling charges.

Do not use pop-up drain.

Approx 160 lbs

## SS-05-31.5 STAINLESS STAND

Brushed stainless steel

Free standing, includes leveling feet

Fits IVG-31.5 slab vanity

Approx 20 lbs