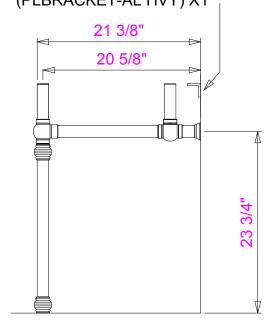

Drilled to accept most 8" c.c. lavatory faucets

Approx 250lbs

FRONT VIEW

SIDE VIEW

**TOP VIEW** 

**FRONT VIEW** 

1-3/4" X 1-3/4" X 1/4" X 30" ALUMINUM WALL BRACKET (PLBRACKET-AL HVY) X1

SIDE VIEW