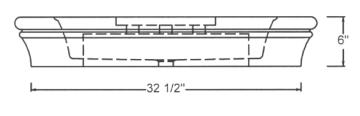

## C75 BORDEAUX VANITY

© 2008 STONE FOREST, INC.

TOP VIEW

Carved from a single block of stone

Available in:

Carrara marble (CA)

Approx thickness at drain is 1". May require tailpiece with extra long threads such as California Faucets 9054D

Drilled to accept most 8" c.c. lavatory faucets

Approx 250lbs

FRONT VIEW

SIDE VIEW

**TOP VIEW** 

**FRONT VIEW** 

1-3/4" X 1-3/4" X 1/4" X 30" ALUMINUM WALL BRACKET (PLBRACKET-AL HVY) X1

SIDE VIEW