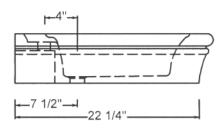

## C75 BORDEAUX VANITY

© 2008 STONE FOREST, INC.

TOP VIEW

Carved from a single block of stone

Available in:

Carrara marble (CA)

Approx thickness at drain is 1". May require tailpiece with extra long threads such as California Faucets 9054D

Drilled to accept most 8" c.c. lavatory faucets

Approx 250lbs

FRONT VIEW

SIDE VIEW

**TOP VIEW** 

**FRONT VIEW** 

1-3/4" X 1-3/4" X 1/4" X 30" ALUMINUM WALL BRACKET (PLBRACKET-AL HVY) X1

SIDE VIEW