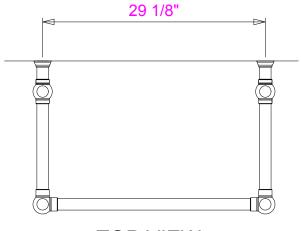

## C75 BORDEAUX VANITY

© 2008 STONE FOREST, INC.

TOP VIEW

Carved from a single block of stone

Available in:

Carrara marble (CA)

Approx thickness at drain is 1". May require tailpiece with extra long threads such as California Faucets 9054D

Drilled to accept most 8" c.c. lavatory faucets

Approx 250lbs

FRONT VIEW

SIDE VIEW

**TOP VIEW** 

**FRONT VIEW** 

1-3/4" X 1-3/4" X 1/4" X 30" ALUMINUM WALL BRACKET (PLBRACKET-AL HVY) X1

SIDE VIEW