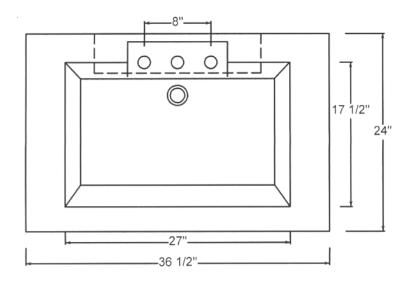

## C75 BORDEAUX VANITY

© 2008 STONE FOREST, INC.

TOP VIEW

Carved from a single block of stone

Available in:

Carrara marble (CA)

Approx thickness at drain is 1". May require tailpiece with extra long threads such as California Faucets 9054D

Drilled to accept most 8" c.c. lavatory faucets

Approx 250lbs

FRONT VIEW

SIDE VIEW

**TOP VIEW** 

**FRONT VIEW** 

1-3/4" X 1-3/4" X 1/4" X 30" ALUMINUM WALL BRACKET (PLBRACKET-AL HVY) X1

SIDE VIEW