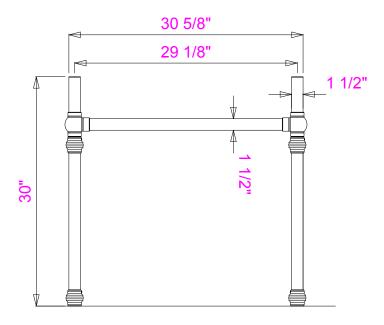

Drilled to accept most 8" c.c. lavatory faucets

Approx 250lbs

FRONT VIEW

SIDE VIEW

**TOP VIEW** 

**FRONT VIEW** 

1-3/4" X 1-3/4" X 1/4" X 30" ALUMINUM WALL BRACKET (PLBRACKET-AL HVY) X1

SIDE VIEW