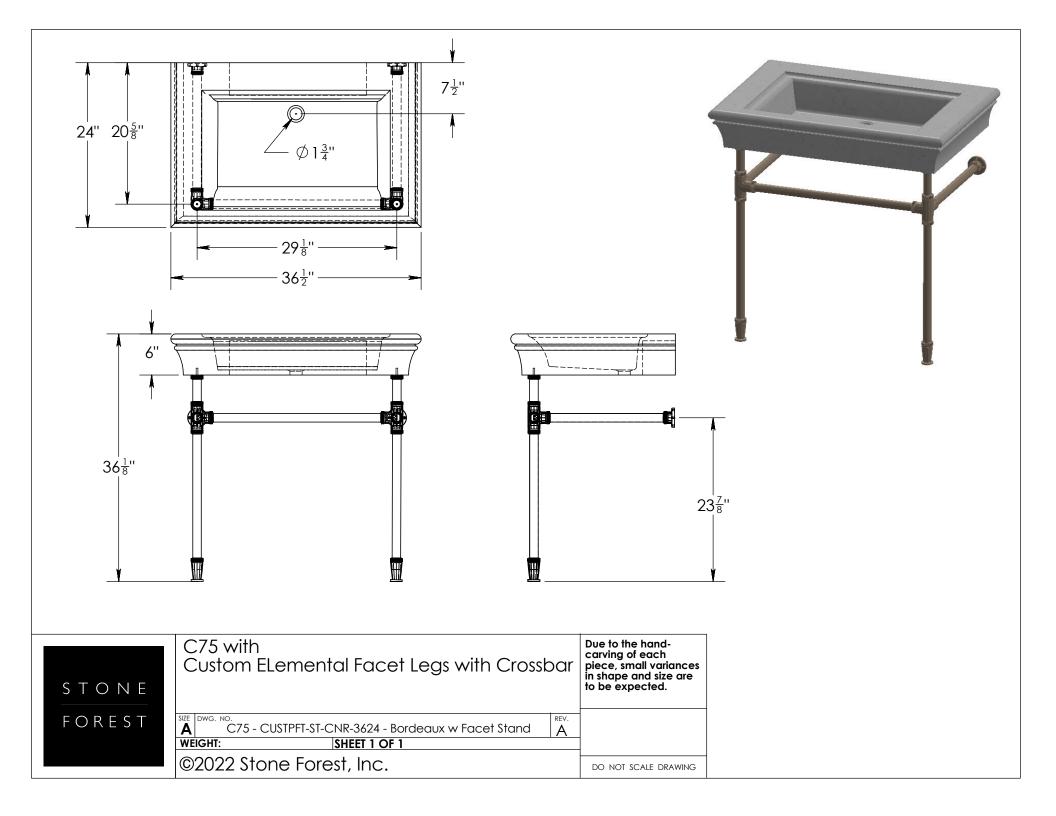

|                                                                                   |          |                |         | REV                      | CHANGE(        | S)                                             | BY                | DATE |
|-----------------------------------------------------------------------------------|----------|----------------|---------|--------------------------|----------------|------------------------------------------------|-------------------|------|
| REMARKS PALMER LS2CSFB DECORATIVE COLLAR LEG SYSTEM FOR STONE FOREST BORDEAUX C75 | DRAWER   | JB             | 1-18-13 |                          | DESCRIPTION(S) | PALMER INDU                                    | PALMER INDUSTRIES |      |
|                                                                                   | MATERIAL | MATERIAL BRASS |         | LEG SYS 2 LEG DEC COLLAR |                | 379 Charles Street                             |                   |      |
|                                                                                   | FINISH   | FINISH         |         |                          | PART NUMBER(S) | Providence, RI 02904<br>Phone: 800-398-9676    |                   |      |
|                                                                                   | PL-0067  | PL-0067        |         |                          | LS2CSFB        | Fax: 401-421-4238<br>email: jamie@sinklegs.com |                   |      |