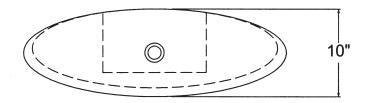

The C60D is deeper than the C60

## C60D NEW INFINITY PEDESTAL SINK

© 2016 STONE FOREST, INC.

- Do not use pop-up drains.
- Do not use oil based plumbers putty.
- Approx 800 lbs