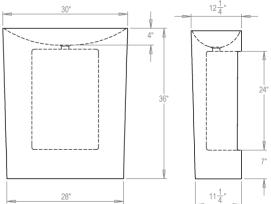

The C60D is deeper than the C60

## C60D NEW INFINITY PEDESTAL SINK

© 2016 STONE FOREST, INC.

- Do not use pop-up drains.
- Do not use oil based plumbers putty.
- Approx 800 lbs