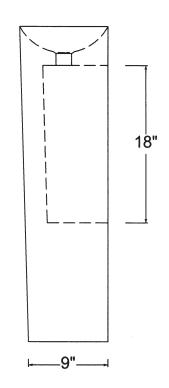

## C60 INFINITY PEDESTAL SINK

## TOP VIEW

FRONT VIEW

Custom sizes can be made

Approx thickness at drain is 1". Required drain use 9054D Grid Drain. Drains are 1.25" NPT. This can be supplied by Stone Forest at your request in select finishes

Do not use popup drains

Approx 800 lbs

SIDE VIEW

S T O N E
FOREST

- Available in: Cumulo Granite (CG)
- Custom sizes can be made.
- Approx thickness at drain is 1". Required drain use 9054D Grid Drain. This can be supplied by Stone Forest at your request in select finishes.