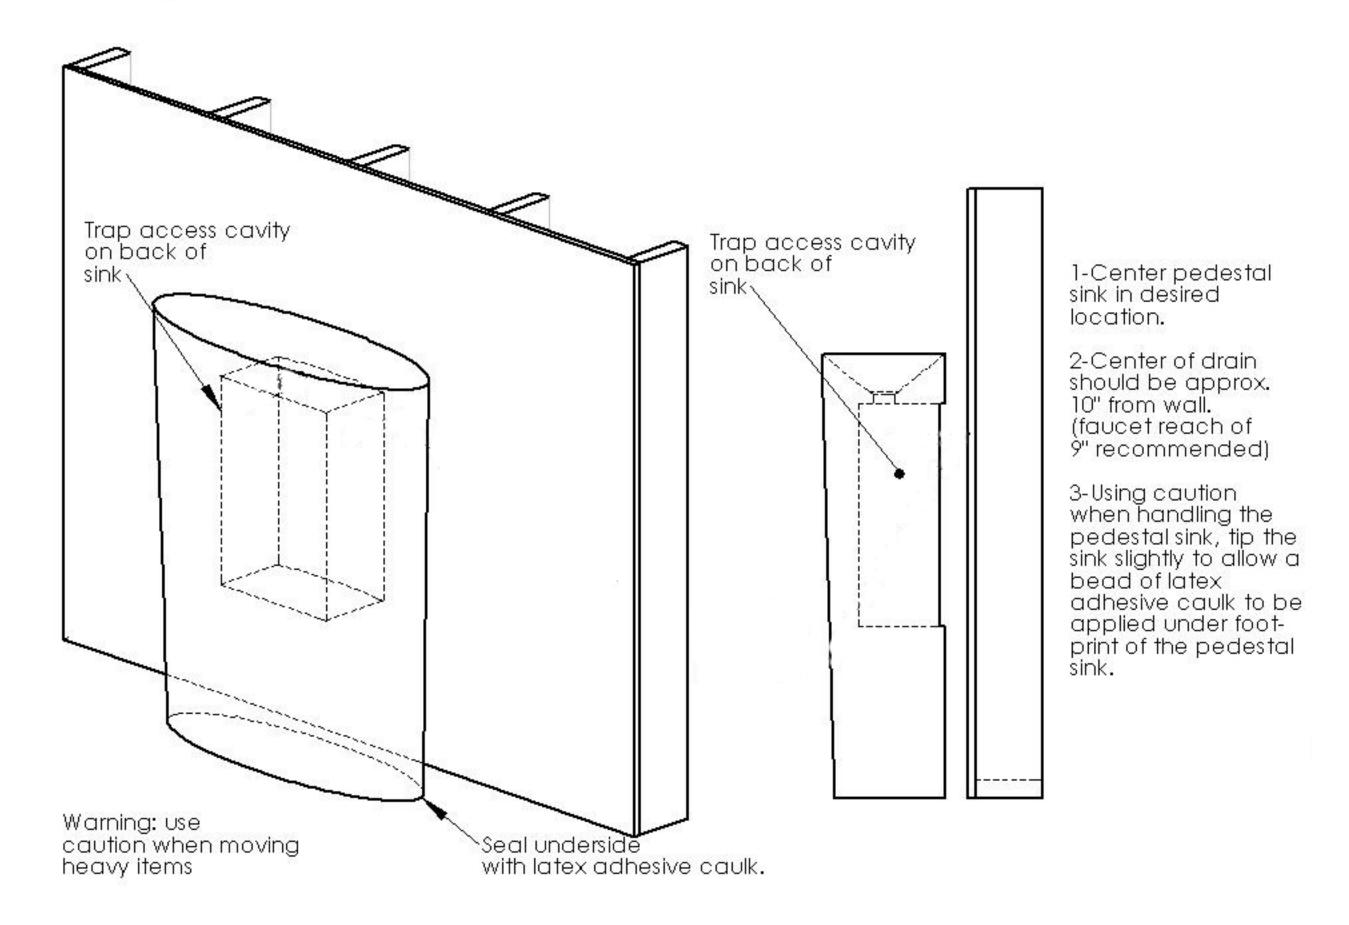

## TOP VIEW

FRONT VIEW

Custom sizes can be made

Approx thickness at drain is 1". Required drain use 9054D Grid Drain. Drains are 1.25" NPT. This can be supplied by Stone Forest at your request in select finishes

Do not use popup drains

Approx 800 lbs

SIDE VIEW

S T O N E
FOREST

- Available in: Cumulo Granite (CG)
- Custom sizes can be made.
- Approx thickness at drain is 1". Required drain use 9054D Grid Drain. This can be supplied by Stone Forest at your request in select finishes.