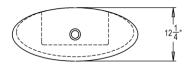

## TOP VIEW

FRONT VIEW

Custom sizes can be made

Approx thickness at drain is 1". Required drain use 9054D Grid Drain. Drains are 1.25" NPT. This can be supplied by Stone Forest at your request in select finishes

Do not use popup drains

Approx 800 lbs

SIDE VIEW

S T O N E
FOREST

- Available in: Cumulo Granite (CG)
- Custom sizes can be made.
- Approx thickness at drain is 1". Required drain use 9054D Grid Drain. This can be supplied by Stone Forest at your request in select finishes.