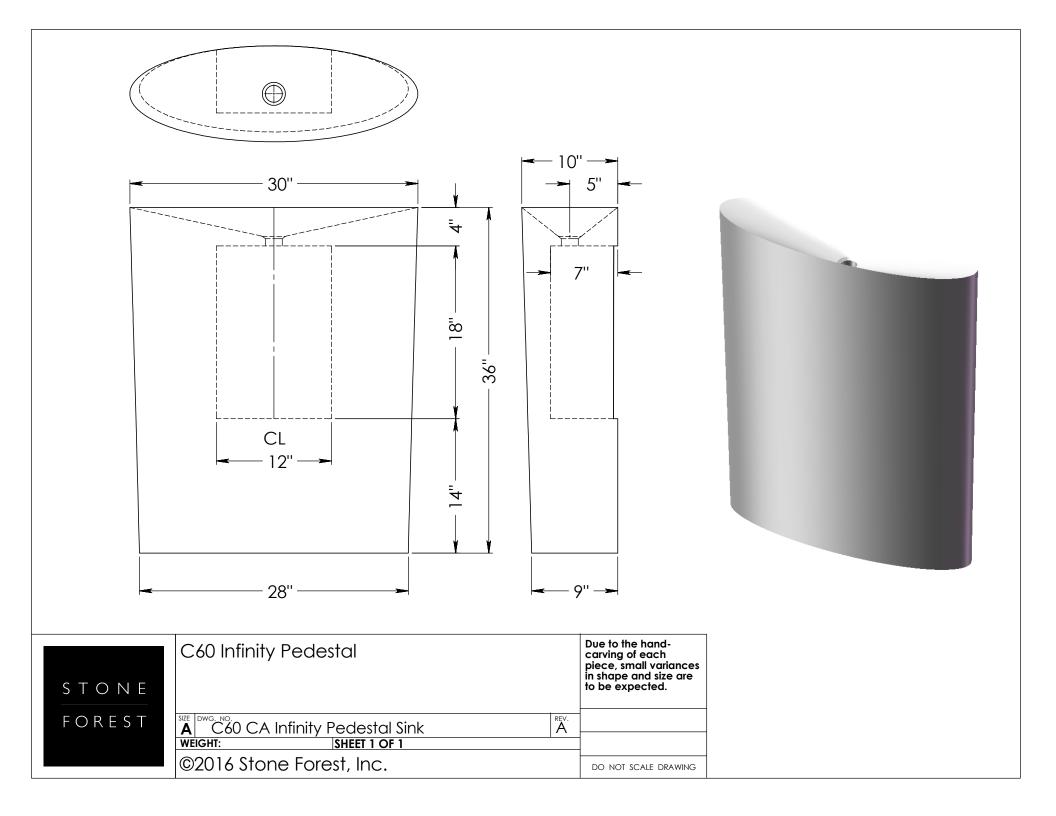

## TOP VIEW

FRONT VIEW

Custom sizes can be made

Approx thickness at drain is 1". Required drain use 9054D Grid Drain. Drains are 1.25" NPT. This can be supplied by Stone Forest at your request in select finishes

Do not use popup drains

Approx 800 lbs

SIDE VIEW

S T O N E
FOREST

- Available in: Cumulo Granite (CG)
- Custom sizes can be made.
- Approx thickness at drain is 1". Required drain use 9054D Grid Drain. This can be supplied by Stone Forest at your request in select finishes.