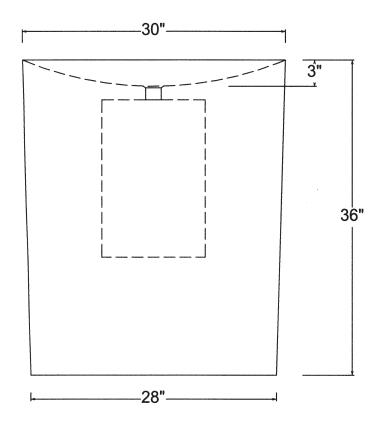

The C60D is deeper than the C60

## C60D NEW INFINITY PEDESTAL SINK

© 2016 STONE FOREST, INC.

- Do not use pop-up drains.
- Do not use oil based plumbers putty.
- Approx 800 lbs