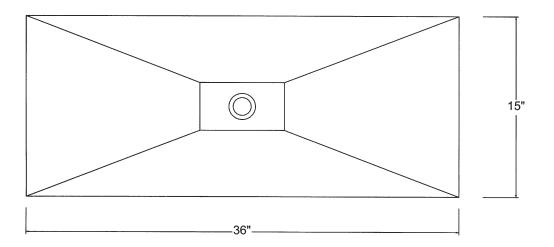

# C50-36 VERONA VESSEL

TOP VIEW

Approx thickness at drain is 3/4".

Required drain use 9054D Grid Drain or 9058D Lift & Turn. Drains are 1.25" NPT. This can be supplied by Stone Forest at your request in select finishes.