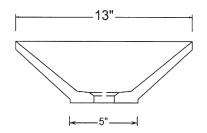

### FRONT VIEW

SIDE VIEW

S T O N E
FOREST

# C50-36 VERONA VESSEL

TOP VIEW

Approx thickness at drain is 3/4".

Required drain use 9054D Grid Drain or 9058D Lift & Turn. Drains are 1.25" NPT. This can be supplied by Stone Forest at your request in select finishes.