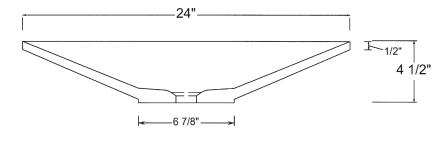

## FRONT VIEW

SIDE VIEW

## C50-24 VERONA VESSEL

© 2004 STONE FOREST, INC.

Available in:
Black Granite (BL)
Honey Onyx (HO)
Multicolor Onyx (MO)
Silver Travertine (ST)
Travertino Romano (TR)

Approx thickness at drain is 3/4".

Required drain use 9054D Grid Drain or 9058D Lift & Turn. Drains are 1.25"