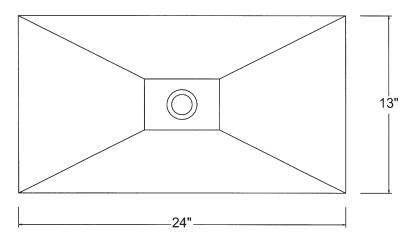

## TOP VIEW

## C50-24 VERONA VESSEL

© 2004 STONE FOREST, INC.

Available in:
Black Granite (BL)
Honey Onyx (HO)
Multicolor Onyx (MO)
Silver Travertine (ST)
Travertino Romano (TR)

Approx thickness at drain is 3/4".

Required drain use 9054D Grid Drain or 9058D Lift & Turn. Drains are 1.25"