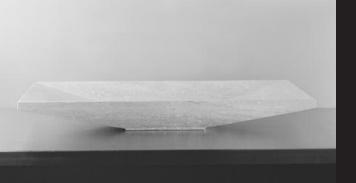

## C50-24 VERONA VESSEL

© 2004 STONE FOREST, INC.

Available in:
Black Granite (BL)
Honey Onyx (HO)
Multicolor Onyx (MO)
Silver Travertine (ST)
Travertino Romano (TR)

Approx thickness at drain is 3/4".

Required drain use 9054D Grid Drain or 9058D Lift & Turn. Drains are 1.25"

NPT. This can be supplied by Stone Forest at your request in select finishes.

Do not use pop-up drains

Approx 45 lbs

**UPC**® listed