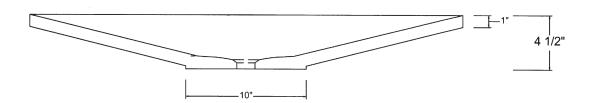

# C50-36 VERONA VESSEL

TOP VIEW

Approx thickness at drain is 3/4".

Required drain use 9054D Grid Drain or 9058D Lift & Turn. Drains are 1.25" NPT. This can be supplied by Stone Forest at your request in select finishes.

Do not use pop-up drains

Approx 95 lbs

**UPC**® listed

### FRONT VIEW

SIDE VIEW

S T O N E
FOREST