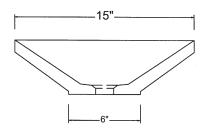

## C50-24 VERONA VESSEL

© 2004 STONE FOREST, INC.

Available in:
Black Granite (BL)
Honey Onyx (HO)
Multicolor Onyx (MO)
Silver Travertine (ST)
Travertino Romano (TR)

Approx thickness at drain is 3/4".

Required drain use 9054D Grid Drain or 9058D Lift & Turn. Drains are 1.25"

NPT. This can be supplied by Stone Forest at your request in select finishes.

Do not use pop-up drains

Approx 45 lbs

**UPC**® listed