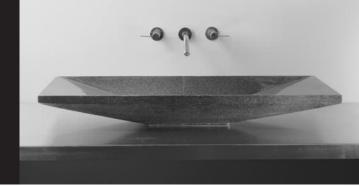

## C50-24 VERONA VESSEL

© 2004 STONE FOREST, INC.

Available in:
Black Granite (BL)
Honey Onyx (HO)
Multicolor Onyx (MO)
Silver Travertine (ST)
Travertino Romano (TR)

Approx thickness at drain is 3/4".

Required drain use 9054D Grid Drain or 9058D Lift & Turn. Drains are 1.25"

NPT. This can be supplied by Stone Forest at your request in select finishes.

Do not use pop-up drains

Approx 45 lbs

**UPC**® listed